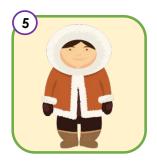

Phonics Begginer

Fill in the beginning sound.

\_\_onut

ish

\_\_eather

\_\_\_99

skimo

\_\_ire

### Page 2

- 1. donut
- 2. fish
- 3. feather
- 4. egg
- 5. eskimo
- 6. fire