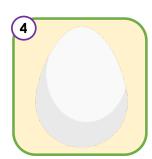

Phonics Begginer

Fill in the beginning sound.

\_\_onut

ish

\_\_eather

\_\_\_99

skimo

\_\_ire

### Page 2

- 1. donut
- 2. fish
- 3. feather
- 4. egg
- 5. eskimo
- 6. fire