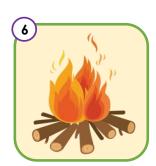

Phonics Begginer

Fill in the beginning sound.

\_\_onut

ish

\_\_eather

\_\_\_99

skimo

\_\_ire

### Page 2

- 1. donut
- 2. fish
- 3. feather
- 4. egg
- 5. eskimo
- 6. fire